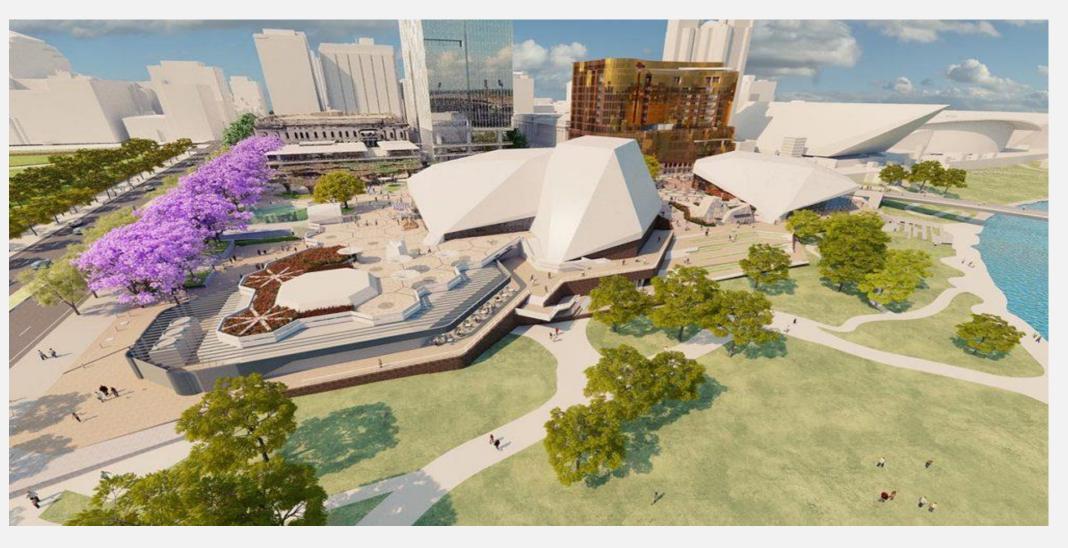

# Adelaide Riverbank Precinct complex 3D Land Tenure, visualisation utilising BIM, GIS and digital data

# Riverbank Precinct

- The riverbank precinct is all contained with the Adelaide Parklands
- This area of parklands was set aside for institutional use instead of recreational use in the 1850's, but this still caused controversy.
- In the 1980s the Adelaide Station Environs Redevelopment (ASER property trust)
  project brought unprecedented land uses; the Adelaide Casino, Hyatt Hotel and
  Convention Centre were granted long-term leases, the first major and overt
  commercial activities tolerated in the parklands. This ASER is now changed to allow
  for the new development and is now called the Riverbank Act
- A new Adelaide Parklands Preservation Association was formed in 1987 to oppose further intrusion.