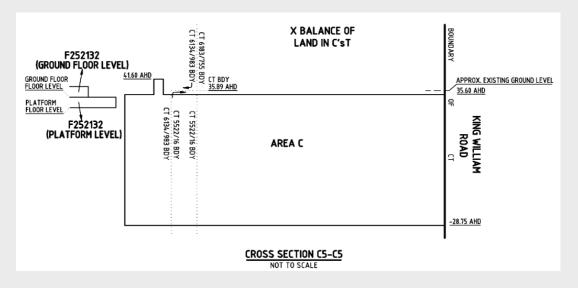

# 3D Cadastral Boundaries

### **DEFINED BY MONUMENT**

- Leases
- Community Strata

### DEFINED BY DATA (AHD)

- Stratum Division
- Easements Limited in Height
- Leases