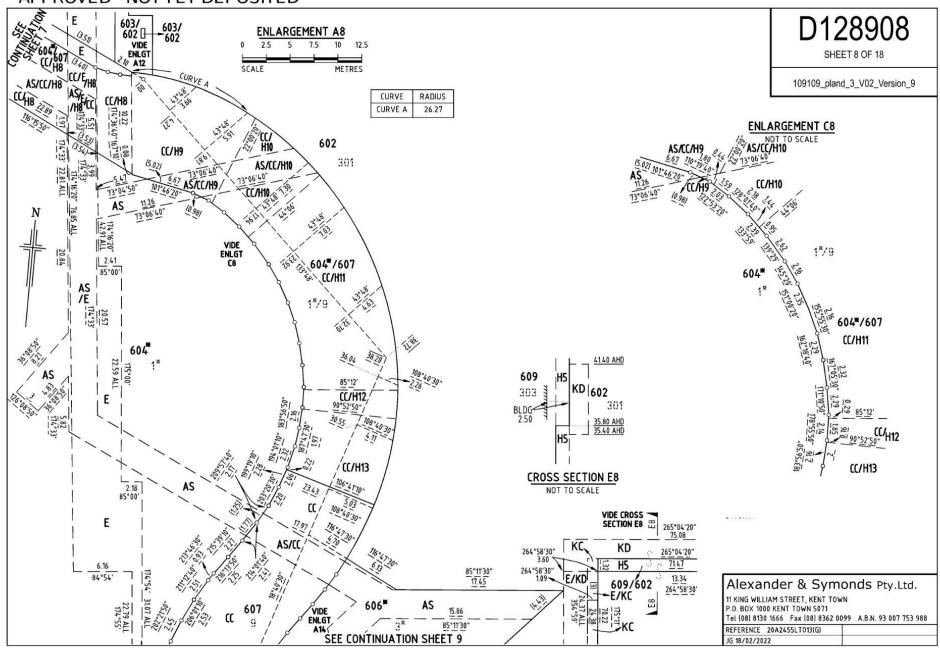

SHEET 4 OF 18

109109 text 01 v09 Version 9

PORTION OF ALLOTMENT 601 MARKED H2 EXISTS BELOW A LEVEL OF 30.25 METRES AHD.

PORTION OF ALLOTMENT 601 MARKED H3 EXISTS BELOW A LEVEL OF 29.04 METRES AHD.

PORTION OF ALLOTMENT 601 MARKED H4 EXISTS BELOW A LEVEL AS SHOWN IN CROSS SECTION C18.

PORTION OF ALLOTMENT 602 MARKED H5 EXISTS BELOW A LEVEL OF 35.80 METRES AHD.

PORTION OF PIECE 604 MARKED H6 EXISTS BELOW A LEVEL OF 29.75 METRES AHD.

PORTION OF PIECE 604 MARKED H7 EXISTS ABOVE A LEVEL OF 34.10 METRES AHD.

PORTION OF ALLOTMENT 607 MARKED H7 EXISTS BELOW A LEVEL OF 34.10 METRES AHD.

PORTION OF PIECE 604 MARKED H8 EXISTS ABOVE A LEVEL OF 34.25 METRES AHD.

PORTION OF ALLOTMENT 607 MARKED H8 EXISTS BELOW A LEVEL OF 34.25 METRES AHD.

PORTION OF PIECE 604 MARKED H9 EXISTS ABOVE A LEVEL OF 34.70 METRES AHD.

PORTION OF ALLOTMENT 607 MARKED H9 EXISTS BELOW A LEVEL OF 34.70 METRES AHD.

PORTION OF PIECE 604 MARKED H10 EXISTS ABOVE A LEVEL OF 35.33 METRES AHD

PORTION OF ALLOTMENT 607 MARKED H10 EXISTS BELOW A LEVEL OF 35.33 METRES AHD.

PORTION OF PIECE 604 MARKED H11 EXISTS ABOVE A LEVEL OF 35.89 METRES AHD.

PORTION OF ALLOTMENT 607 MARKED H11 EXISTS BELOW A LEVEL OF 35.89 METRES AHD.

PORTION OF PIECE 604 MARKED H12 EXISTS ABOVE A LEVEL OF 36.18 METRES AHD.

PORTION OF ALLOTMENT 607 MARKED H12 EXISTS BELOW A LEVEL OF 36.18 METRES AHD.

PORTION OF PIECE 604 MARKED H13 EXISTS ABOVE A LEVEL OF 36.80 METRES AHD.

PORTION OF ALLOTMENT 607 MARKED H13 EXISTS BELOW A LEVEL OF 36.80 METRES AHD.

.

PORTION OF ALLOTMENT 601 MARKED H14 EXISTS ABOVE A LEVEL OF 31.10 METRES AHD, (SEE CROSS SECTION D10.E10.A11)

PORTION OF ALLOTMENT 602 MARKED H14 EXISTS BELOW A LEVEL OF 31.10 METRES AHD. (SEE CROSS SECTION D10,E10,A11)