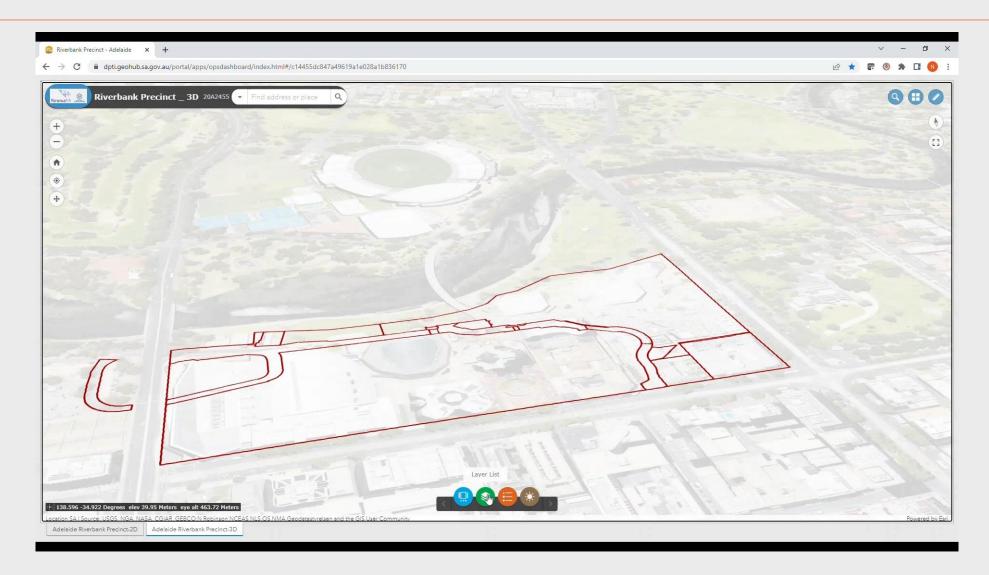

# 3D GIS

### Layers

- Allotments
  - Individual Allotments
- Easements
  - Individual Easements
- Lease Buildings
  - Building Levels