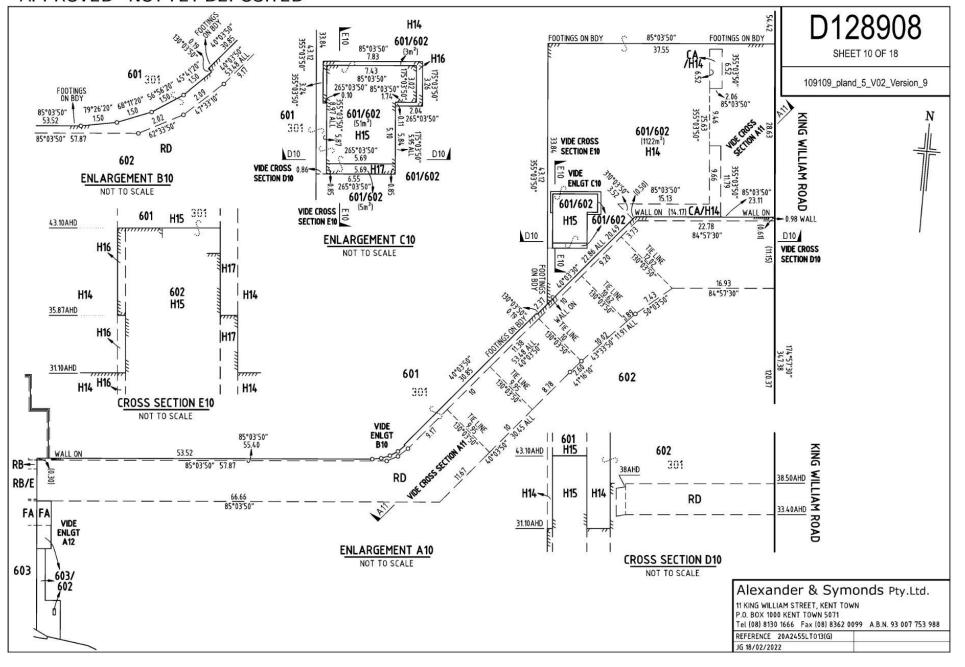

PORTION OF ALLOTMENT 607 MARKED H13 EXISTS BELOW A LEVEL OF 36.80 METRES AHD.

.

PORTION OF ALLOTMENT 601 MARKED H14 EXISTS ABOVE A LEVEL OF 31.10 METRES AHD, (SEE CROSS SECTION D10.E10.A11)

PORTION OF ALLOTMENT 602 MARKED H14 EXISTS BELOW A LEVEL OF 31.10 METRES AHD. (SEE CROSS SECTION D10,E10,A11)

PORTION OF ALLOTMENT 601 MARKED H15 EXISTS ABOVE A LEVEL OF 43.10 METRES AHD. (SEE CROSS SECTION D10.E10)

PORTION OF ALLOTMENT 602 MARKED H15 EXISTS BELOW A LEVEL OF 43.10 METRES AHD. (SEE CROSS SECTION D10,E10)

PORTION OF ALLOTMENT 601 MARKED H16 EXISTS BETWEEN A LEVEL OF 31.10 AND 35.87 METRES AHD. (SEE CROSS SECTION E10)

PORTION OF ALLOTMENT 602 MARKED H16 EXISTS BELOW A LEVEL OF 31.10 AND BETWEEN 35.87 AND 43.10 METRES AHD. (SEE CROSS SECTION E10)

PORTION OF ALLOTMENT 601 MARKED H17 EXISTS ABOVE A LEVEL OF 35.87 METRES AHD. (SEE CROSS SECTION E10)

PORTION OF ALLOTMENT 602 MARKED H17 EXISTS BELOW A LEVEL OF 35.87 METRES AHD. (SEE CROSS SECTION E10)