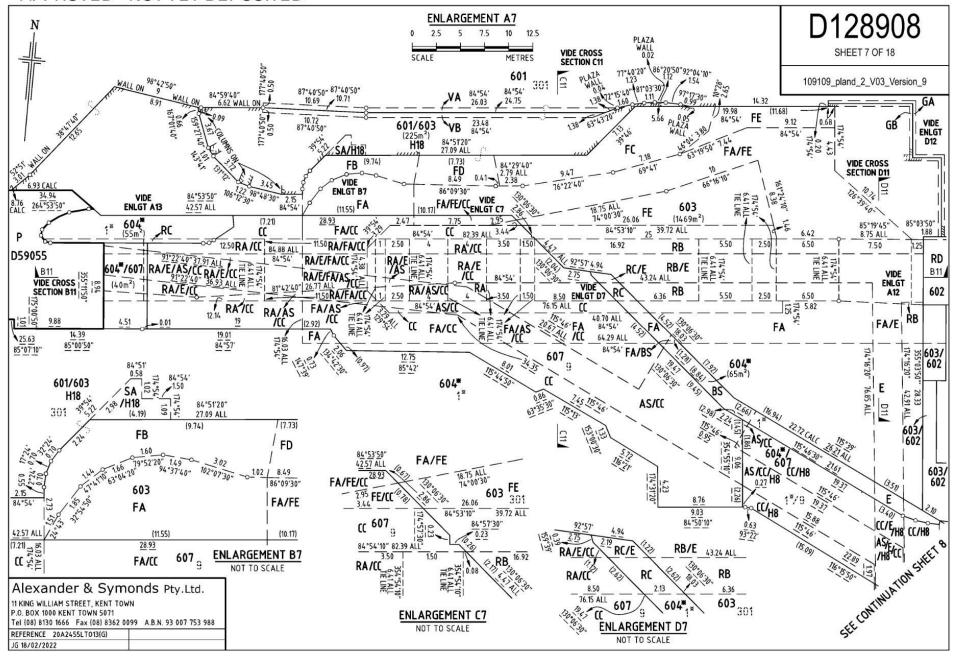

SHEET 3 OF 18

109109\_text\_01\_v09\_Version\_9

| EASEMENT DETAILS: STATUS LAND BURDENED FORM CATEGORY IDENTIFIER PURPOSE IN FAVOUR OF CREATION |                                |       |                                                           |    |                                     |                                    |          |  |  |
|-----------------------------------------------------------------------------------------------|--------------------------------|-------|-----------------------------------------------------------|----|-------------------------------------|------------------------------------|----------|--|--|
|                                                                                               | 603                            | LONG  | EASEMENT(S) WITH LIMITATIONS                              | VB | FOR MAINTENANCE PURPOSES            | 601                                | CREATION |  |  |
|                                                                                               | 603                            | LONG  |                                                           | FB | FOR ACCESS AND MAINTENANCE PURPOSES | 601                                |          |  |  |
|                                                                                               | 602.603.604*.606*. 607.<br>608 | SHORT | EASEMENT(S) WITH LIMITATIONS                              | Е  | FOR SEWERAGE PURPOSES               | SOUTH AUSTRALIAN WATER CORPORATION | ON       |  |  |
| PROPOSED                                                                                      | 603.604*.607                   | LONG  | EASEMENT(S) WITH LIMITATIONS                              | FA | FOR ACCESS AND MAINTENANCE PURPOSES | 601                                |          |  |  |
| PROPOSED                                                                                      | 604*.607                       | LONG  | RIGHT(S) OF WAY WITH LIMITATIONS                          | KA |                                     | 608. 609                           |          |  |  |
| PROPOSED                                                                                      | 608                            | LONG  | RIGHT(S) OF WAY WITH LIMITATIONS                          | КВ |                                     | 602. 609                           |          |  |  |
| PROPOSED                                                                                      | 602                            | LONG  | RIGHT(S) OF WAY WITH LIMITATIONS                          | KC |                                     | 609                                |          |  |  |
| PROPOSED                                                                                      | 602                            | LONG  | EASEMENT(S) WITH LIMITATIONS                              | KD | FOR ACCESS AND MAINTENANCE PURPOSES | 609                                |          |  |  |
| PROPOSED                                                                                      | 607                            | SHORT | FREE AND UNRESTRICTED RIGHT(S) OF WAY WITH LIMITATIONS    | RA |                                     | 601.602.603.604*.605*.606*         |          |  |  |
| PROPOSED                                                                                      | 603                            | SHORT | FREE AND UNRESTRICTED RIGHT(S) OF WAY WITH LIMITATIONS    | RB |                                     | 601.602.604*.605*.606*.607         |          |  |  |
| PROPOSED                                                                                      | 604*                           | SHORT | FREE AND UNRESTRICTED RIGHT(S) OF WAY WITH LIMITATIONS    | RC |                                     | 601.602.603.607                    |          |  |  |
| PROPOSED                                                                                      | 602                            | SHORT | FREE AND UNRESTRICTED RIGHT(S)<br>OF WAY WITH LIMITATIONS | RD |                                     | 601.603.604*.605*.606*.607         |          |  |  |
| PROPOSED                                                                                      | 603.607                        | LONG  | EASEMENT(S) WITH LIMITATIONS                              | FE | FOR ACCESS                          | 601                                |          |  |  |
| ANNOTATIONS: NO OCCUPATION ON SURVEYED BOUNDARIES UNLESS OTHERWISE SHOWN.                     |                                |       |                                                           |    |                                     |                                    |          |  |  |
| PORTION OF ALLOTMENT 601 MARKED H1 EXISTS BELOW A LEVEL OF 29.96 METRES AHD.                  |                                |       |                                                           |    |                                     |                                    |          |  |  |

SHEET 4 OF 18

109109 text 01 v09 Version 9

PORTION OF ALLOTMENT 601 MARKED H2 EXISTS BELOW A LEVEL OF 30.25 METRES AHD.

PORTION OF ALLOTMENT 601 MARKED H3 EXISTS BELOW A LEVEL OF 29.04 METRES AHD.

PORTION OF ALLOTMENT 601 MARKED H4 EXISTS BELOW A LEVEL AS SHOWN IN CROSS SECTION C18.

PORTION OF ALLOTMENT 602 MARKED H5 EXISTS BELOW A LEVEL OF 35.80 METRES AHD.

PORTION OF PIECE 604 MARKED H6 EXISTS BELOW A LEVEL OF 29.75 METRES AHD.

PORTION OF PIECE 604 MARKED H7 EXISTS ABOVE A LEVEL OF 34.10 METRES AHD.

PORTION OF ALLOTMENT 607 MARKED H7 EXISTS BELOW A LEVEL OF 34.10 METRES AHD.

PORTION OF PIECE 604 MARKED H8 EXISTS ABOVE A LEVEL OF 34.25 METRES AHD.

PORTION OF ALLOTMENT 607 MARKED H8 EXISTS BELOW A LEVEL OF 34.25 METRES AHD.

PORTION OF PIECE 604 MARKED H9 EXISTS ABOVE A LEVEL OF 34.70 METRES AHD.

PORTION OF ALLOTMENT 607 MARKED H9 EXISTS BELOW A LEVEL OF 34.70 METRES AHD.

PORTION OF PIECE 604 MARKED H10 EXISTS ABOVE A LEVEL OF 35.33 METRES AHD

PORTION OF ALLOTMENT 607 MARKED H10 EXISTS BELOW A LEVEL OF 35.33 METRES AHD.

PORTION OF PIECE 604 MARKED H11 EXISTS ABOVE A LEVEL OF 35.89 METRES AHD.

PORTION OF ALLOTMENT 607 MARKED H11 EXISTS BELOW A LEVEL OF 35.89 METRES AHD.

PORTION OF PIECE 604 MARKED H12 EXISTS ABOVE A LEVEL OF 36.18 METRES AHD.

PORTION OF ALLOTMENT 607 MARKED H12 EXISTS BELOW A LEVEL OF 36.18 METRES AHD.

PORTION OF PIECE 604 MARKED H13 EXISTS ABOVE A LEVEL OF 36.80 METRES AHD.

PORTION OF ALLOTMENT 607 MARKED H13 EXISTS BELOW A LEVEL OF 36.80 METRES AHD.

.

PORTION OF ALLOTMENT 601 MARKED H14 EXISTS ABOVE A LEVEL OF 31.10 METRES AHD, (SEE CROSS SECTION D10.E10.A11)

PORTION OF ALLOTMENT 602 MARKED H14 EXISTS BELOW A LEVEL OF 31.10 METRES AHD. (SEE CROSS SECTION D10,E10,A11)

PORTION OF ALLOTMENT 601 MARKED H15 EXISTS ABOVE A LEVEL OF 43.10 METRES AHD. (SEE CROSS SECTION D10.E10)

PORTION OF ALLOTMENT 602 MARKED H15 EXISTS BELOW A LEVEL OF 43.10 METRES AHD. (SEE CROSS SECTION D10,E10)

PORTION OF ALLOTMENT 601 MARKED H16 EXISTS BETWEEN A LEVEL OF 31.10 AND 35.87 METRES AHD. (SEE CROSS SECTION E10)

PORTION OF ALLOTMENT 602 MARKED H16 EXISTS BELOW A LEVEL OF 31.10 AND BETWEEN 35.87 AND 43.10 METRES AHD. (SEE CROSS SECTION E10)

PORTION OF ALLOTMENT 601 MARKED H17 EXISTS ABOVE A LEVEL OF 35.87 METRES AHD. (SEE CROSS SECTION E10)

PORTION OF ALLOTMENT 602 MARKED H17 EXISTS BELOW A LEVEL OF 35.87 METRES AHD. (SEE CROSS SECTION E10)

PORTION OF ALLOTMENT 603 MARKED H18 EXISTS ABOVE A LEVEL OF 34.65 METRES AHD. (SEE CROSS SECTION C11)

PORTION OF ALLOTMENT 601 MARKED H18 EXISTS BELOW A LEVEL OF 34.65 METRES AHD. (SEE CROSS SECTION C11)