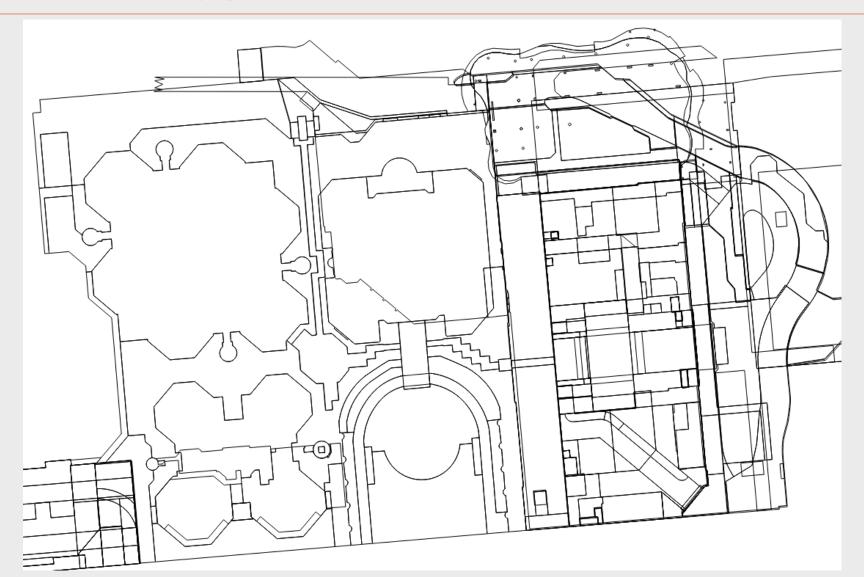

# Cadastre

- Cadastre an official register showing details of ownership and boundaries
- Cadastral map displays how boundaries subdivide land into units of ownership.
- Digital Cadastral DataBases (DCDBs) and SAPPA are good examples of modern cadastral maps and links to Title Information such as SAILIS provide us with a digital cadastre

# 3D Cadastral Boundaries