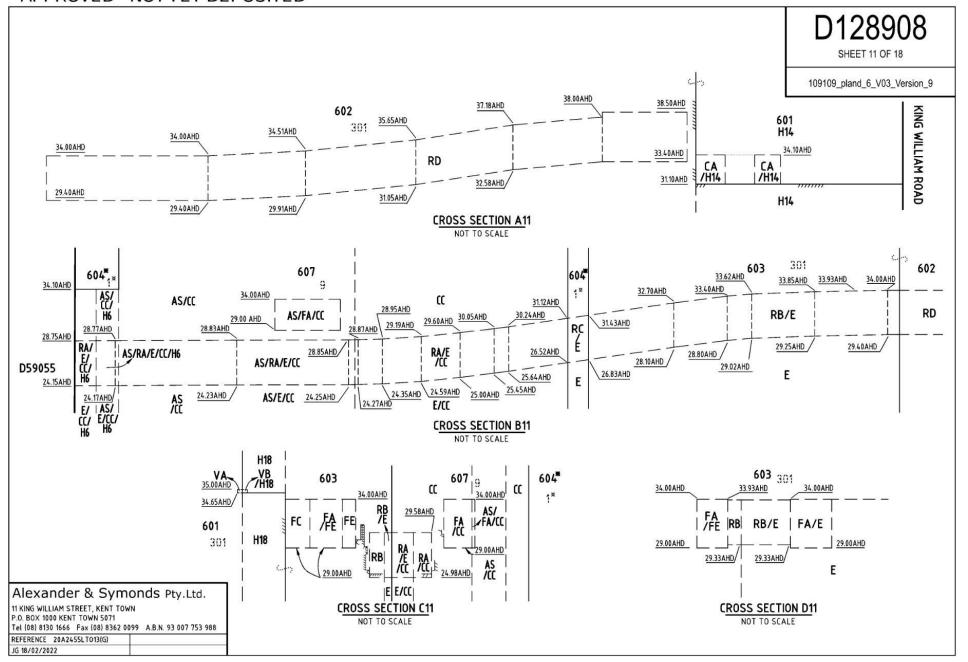

PORTION OF ALLOTMENT 603 MARKED H18 EXISTS ABOVE A LEVEL OF 34.65 METRES AHD. (SEE CROSS SECTION C11)

PORTION OF ALLOTMENT 601 MARKED H18 EXISTS BELOW A LEVEL OF 34.65 METRES AHD. (SEE CROSS SECTION C11)