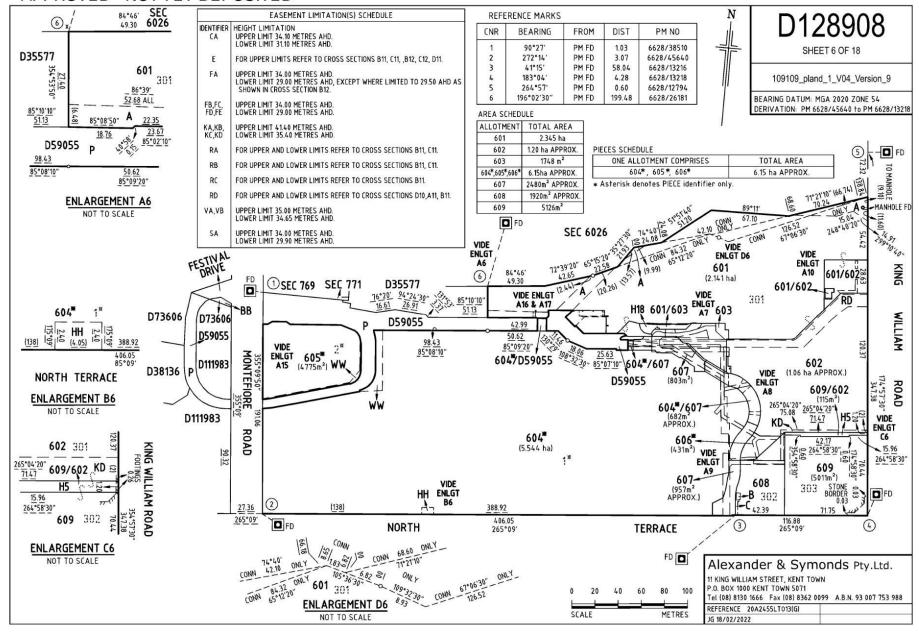

# Scan Point Cloud with 3D Easement Model

| PURPOS   | E:         | DIVISION AND REDES                                                                            | SIGNATION OF PA | ARCELS                 | AREA NAME:               |         | ADELAIDE                  | 1             |                      |                 |                         | RE-APPROV<br>28/03/2022 | ED:          |                                                    |                                  |
|----------|------------|-----------------------------------------------------------------------------------------------|-----------------|------------------------|--------------------------|---------|---------------------------|---------------|----------------------|-----------------|-------------------------|-------------------------|--------------|----------------------------------------------------|----------------------------------|
| MAP REF  | 1          | 6628/41/E                                                                                     |                 |                        | COUNCIL:                 |         | THE COR                   | PORATION OF T | HE CITY OF A         | ADELAIDE        |                         | DEPOSITED               |              | D128                                               |                                  |
| LAST PLA | AN:        |                                                                                               |                 |                        | DEVELOPME                | NT NO:  |                           |               |                      |                 |                         | DEF OSTIED              |              | SHEET 1<br>109109_text_01_v09_v                    | OF 18<br>Version_9               |
| AGENT [  | DETAILS:   | ALEXANDER & SYMO<br>1ST FLOOR 11 KING V<br>KENT TOWN SA 5067<br>PH: 81301666<br>FAX: 83620099 | WILLIAM ST      |                        | SURVEYORS<br>CERTIFICATI |         | licensed so<br>on the 27t |               | personal supe<br>021 | rvision and cor | rectly prepared         |                         |              | urveys carried out by a ct 1992. 2) That the field |                                  |
| AGENT C  | CODE:      | ALSY                                                                                          |                 |                        |                          |         |                           |               |                      |                 |                         |                         |              |                                                    |                                  |
| REFERE   | NCE:       | 20A2455LTO13(G)                                                                               |                 |                        |                          |         |                           |               |                      |                 |                         |                         |              |                                                    |                                  |
| SUBJEC   | T TITLE DI | ETAILS:                                                                                       |                 |                        |                          |         |                           |               |                      |                 |                         |                         |              |                                                    |                                  |
| PREFIX   | VOLUME     | FOLIO OTHER                                                                                   | PARCEL          |                        |                          | NUM     | IBER                      | PLAN          | NUMBER               | HUNDRE          | D / IA / DIVI           | SION TO                 | NWC          | REFER                                              | RENCE NUMBER                     |
| СТ       | 6183       | 755                                                                                           | ALLOTMEN        | T(S)                   |                          | 301     |                           | D             | 114111               | ADELAIDE        |                         |                         |              |                                                    |                                  |
| СТ       | 5522       | 16                                                                                            | ALLOTMEN        | T(S)                   |                          | 9       |                           | D             | 46426                | ADELAIDE        |                         |                         |              |                                                    |                                  |
| СТ       | 6134       | 983                                                                                           | ALLOTMEN        | T(S) COMPRISING PIECES |                          | (1*,2*  | 3*)                       | D             | 46426                | ADELAIDE        |                         |                         |              |                                                    |                                  |
| CR       | 6204       | 329                                                                                           | ALLOTMEN        | T(S)                   |                          | 302     |                           | D             | 114111               | ADELAIDE        |                         |                         |              |                                                    |                                  |
| CR       | 6204       | 328                                                                                           | ALLOTMEN        | T(S)                   |                          | 303     |                           | D             | 114111               | ADELAIDE        |                         |                         |              |                                                    |                                  |
| OTHER 1  | TITLES AF  | FECTED:                                                                                       |                 |                        |                          |         |                           |               |                      |                 |                         |                         |              |                                                    |                                  |
| EASEME   | NT DETAI   | LS:                                                                                           |                 |                        |                          |         |                           |               |                      |                 |                         |                         |              |                                                    |                                  |
| STATUS   | l          | LAND BURDENED                                                                                 | FORM            | CATEGORY               | IDI                      | ENTIFIE | R                         | PURPOSE       |                      |                 | IN FAVOU                | R OF                    |              |                                                    | CREATION                         |
| EXISTING | 6          | 601                                                                                           | SERVICE         | EASEMENT(S)            | Α                        |         |                           | FOR SEWERAG   | E PURPOSES           | S               | SOUTH AUS               | TRALIAN WATER           | CORPORATIO   | ON                                                 | 223LG RPA                        |
| EXISTING |            |                                                                                               | LONG            | RIGHT(S) OF WAY        | ВВ                       |         |                           |               |                      |                 | 601. 602. 603           | s. 604*. 605*. 606      | •            |                                                    | LAND GRANT VOL.<br>4401 FOL. 880 |
| EXISTING |            |                                                                                               | LONG            | RIGHT(S) OF WAY        | ВВ                       |         |                           |               |                      |                 | 604*. 605*. 6           | 06*. 607                |              |                                                    | LAND GRANT VOL.<br>4401 FOL. 881 |
| EXISTING | 6          | 608                                                                                           | LONG            | EASEMENT(S)            | B.C                      | ;       |                           |               |                      |                 | DISTRIBUTIO<br>8890000) | ON LESSOR COR           | RPORATION (S | SUBJECT TO LEASE                                   | TG 12187472                      |
| EXISTING | 6          | 601. OTHER LAND                                                                               | LONG            | EASEMENT(S)            | D                        |         |                           |               |                      |                 | 604*                    |                         |              |                                                    | RTC 8442297                      |
| EXISTING | 6          | 604*                                                                                          | LONG            | EASEMENT(S)            | НН                       |         |                           |               |                      |                 |                         |                         |              |                                                    | TG 9112164                       |

SHEET 2 OF 18

109109\_text\_01\_v09\_Version\_9

| EASEMENT DETA<br>STATUS | AILS:<br>LAND BURDENED | FORM    | CATEGORY                              | IDENTIFIER | PURPOSE                             | IN FAVOUR OF                           | CREATION    |
|-------------------------|------------------------|---------|---------------------------------------|------------|-------------------------------------|----------------------------------------|-------------|
| EXISTING                | 601                    | LONG    | EASEMENT(S)                           | М          |                                     |                                        | RTC 9523699 |
| EXISTING                |                        | SHORT   | FREE AND UNRESTRICTED RIGHT(S) OF WAY | P          |                                     | 601.602.603.604*.605*.606*.607         |             |
| EXISTING                | 601                    | LONG    | EASEMENT(S)                           | S          |                                     |                                        | RTC 9523699 |
| EXISTING                | 604*.605*              | LONG    | EASEMENT(S)                           | WW         |                                     |                                        | RTC 8442297 |
| EXISTING                | 607                    | SHORT   | FREE AND UNRESTRICTED RIGHT(S) OF WAY | CC         |                                     | 601.602.603.604*.605*.606*. OTHER LAND |             |
| EXISTING                | 606*. 607              | SERVICE | EASEMENT(S)                           | AS         | FOR SEWERAGE PURPOSES               | SOUTH AUSTRALIAN WATER CORPORATION     | 223LG RPA   |
| EXISTING                | 604*                   | SERVICE | EASEMENT(S)                           | BS         | FOR SEWERAGE PURPOSES               | SOUTH AUSTRALIAN WATER CORPORATION     | 223LG RPA   |
| NEW                     | 601                    | LONG    | EASEMENT(S) WITH LIMITATIONS          | CA         | FOR MAINTENANCE PURPOSES            | 602                                    |             |
| NEW                     | 603                    | LONG    | EASEMENT(S) WITH LIMITATIONS          | FC         | FOR ACCESS AND MAINTENANCE PURPOSES | 601                                    |             |
| NEW                     | 603                    | LONG    | EASEMENT(S) WITH LIMITATIONS          | FD         | FOR ACCESS AND MAINTENANCE PURPOSES | 601                                    |             |
| NEW                     | 601                    | SHORT   | EASEMENT(S)                           | GA         | PARTY WALL RIGHTS                   | GB                                     |             |
| NEW                     | 603                    | SHORT   | EASEMENT(S)                           | GB         | PARTY WALL RIGHTS                   | GA                                     |             |
| NEW                     | 601                    | LONG    | EASEMENT(S) WITH LIMITATIONS          | SA         | FOR ACCESS AND MAINTENANCE PURPOSES | 603                                    |             |
| NEW                     | 601                    | LONG    | EASEMENT(S) WITH LIMITATIONS          | VA         | FOR MAINTENANCE PURPOSES            | 603                                    |             |
|                         |                        |         |                                       |            |                                     |                                        |             |

SHEET 3 OF 18

109109\_text\_01\_v09\_Version\_9

| EASEMENT DETAILS: STATUS LAND BURDENED FORM CATEGORY IDENTIFIER PURPOSE IN FAVOUR OF CREATION |                                |       |                                                           |    |                                     |                                    |          |  |  |
|-----------------------------------------------------------------------------------------------|--------------------------------|-------|-----------------------------------------------------------|----|-------------------------------------|------------------------------------|----------|--|--|
|                                                                                               | 603                            | LONG  | EASEMENT(S) WITH LIMITATIONS                              | VB | FOR MAINTENANCE PURPOSES            | 601                                | CREATION |  |  |
|                                                                                               | 603                            | LONG  |                                                           | FB | FOR ACCESS AND MAINTENANCE PURPOSES | 601                                |          |  |  |
|                                                                                               | 602.603.604*.606*. 607.<br>608 | SHORT | EASEMENT(S) WITH LIMITATIONS                              | Е  | FOR SEWERAGE PURPOSES               | SOUTH AUSTRALIAN WATER CORPORATION | ON       |  |  |
| PROPOSED                                                                                      | 603.604*.607                   | LONG  | EASEMENT(S) WITH LIMITATIONS                              | FA | FOR ACCESS AND MAINTENANCE PURPOSES | 601                                |          |  |  |
| PROPOSED                                                                                      | 604*.607                       | LONG  | RIGHT(S) OF WAY WITH LIMITATIONS                          | KA |                                     | 608. 609                           |          |  |  |
| PROPOSED                                                                                      | 608                            | LONG  | RIGHT(S) OF WAY WITH LIMITATIONS                          | КВ |                                     | 602. 609                           |          |  |  |
| PROPOSED                                                                                      | 602                            | LONG  | RIGHT(S) OF WAY WITH LIMITATIONS                          | KC |                                     | 609                                |          |  |  |
| PROPOSED                                                                                      | 602                            | LONG  | EASEMENT(S) WITH LIMITATIONS                              | KD | FOR ACCESS AND MAINTENANCE PURPOSES | 609                                |          |  |  |
| PROPOSED                                                                                      | 607                            | SHORT | FREE AND UNRESTRICTED RIGHT(S) OF WAY WITH LIMITATIONS    | RA |                                     | 601.602.603.604*.605*.606*         |          |  |  |
| PROPOSED                                                                                      | 603                            | SHORT | FREE AND UNRESTRICTED RIGHT(S) OF WAY WITH LIMITATIONS    | RB |                                     | 601.602.604*.605*.606*.607         |          |  |  |
| PROPOSED                                                                                      | 604*                           | SHORT | FREE AND UNRESTRICTED RIGHT(S) OF WAY WITH LIMITATIONS    | RC |                                     | 601.602.603.607                    |          |  |  |
| PROPOSED                                                                                      | 602                            | SHORT | FREE AND UNRESTRICTED RIGHT(S)<br>OF WAY WITH LIMITATIONS | RD |                                     | 601.603.604*.605*.606*.607         |          |  |  |
| PROPOSED                                                                                      | 603.607                        | LONG  | EASEMENT(S) WITH LIMITATIONS                              | FE | FOR ACCESS                          | 601                                |          |  |  |
| ANNOTATIONS: NO OCCUPATION ON SURVEYED BOUNDARIES UNLESS OTHERWISE SHOWN.                     |                                |       |                                                           |    |                                     |                                    |          |  |  |
| PORTION OF ALLOTMENT 601 MARKED H1 EXISTS BELOW A LEVEL OF 29.96 METRES AHD.                  |                                |       |                                                           |    |                                     |                                    |          |  |  |

SHEET 4 OF 18

109109 text 01 v09 Version 9

PORTION OF ALLOTMENT 601 MARKED H2 EXISTS BELOW A LEVEL OF 30.25 METRES AHD.

PORTION OF ALLOTMENT 601 MARKED H3 EXISTS BELOW A LEVEL OF 29.04 METRES AHD.

PORTION OF ALLOTMENT 601 MARKED H4 EXISTS BELOW A LEVEL AS SHOWN IN CROSS SECTION C18.

PORTION OF ALLOTMENT 602 MARKED H5 EXISTS BELOW A LEVEL OF 35.80 METRES AHD.

PORTION OF PIECE 604 MARKED H6 EXISTS BELOW A LEVEL OF 29.75 METRES AHD.

PORTION OF PIECE 604 MARKED H7 EXISTS ABOVE A LEVEL OF 34.10 METRES AHD.

PORTION OF ALLOTMENT 607 MARKED H7 EXISTS BELOW A LEVEL OF 34.10 METRES AHD.

PORTION OF PIECE 604 MARKED H8 EXISTS ABOVE A LEVEL OF 34.25 METRES AHD.

PORTION OF ALLOTMENT 607 MARKED H8 EXISTS BELOW A LEVEL OF 34.25 METRES AHD.

PORTION OF PIECE 604 MARKED H9 EXISTS ABOVE A LEVEL OF 34.70 METRES AHD.

PORTION OF ALLOTMENT 607 MARKED H9 EXISTS BELOW A LEVEL OF 34.70 METRES AHD.

PORTION OF PIECE 604 MARKED H10 EXISTS ABOVE A LEVEL OF 35.33 METRES AHD

PORTION OF ALLOTMENT 607 MARKED H10 EXISTS BELOW A LEVEL OF 35.33 METRES AHD.

PORTION OF PIECE 604 MARKED H11 EXISTS ABOVE A LEVEL OF 35.89 METRES AHD.

PORTION OF ALLOTMENT 607 MARKED H11 EXISTS BELOW A LEVEL OF 35.89 METRES AHD.

PORTION OF PIECE 604 MARKED H12 EXISTS ABOVE A LEVEL OF 36.18 METRES AHD.

PORTION OF ALLOTMENT 607 MARKED H12 EXISTS BELOW A LEVEL OF 36.18 METRES AHD.

PORTION OF PIECE 604 MARKED H13 EXISTS ABOVE A LEVEL OF 36.80 METRES AHD.

PORTION OF ALLOTMENT 607 MARKED H13 EXISTS BELOW A LEVEL OF 36.80 METRES AHD.

.

PORTION OF ALLOTMENT 601 MARKED H14 EXISTS ABOVE A LEVEL OF 31.10 METRES AHD, (SEE CROSS SECTION D10.E10.A11)

PORTION OF ALLOTMENT 602 MARKED H14 EXISTS BELOW A LEVEL OF 31.10 METRES AHD. (SEE CROSS SECTION D10,E10,A11)

PORTION OF ALLOTMENT 601 MARKED H15 EXISTS ABOVE A LEVEL OF 43.10 METRES AHD. (SEE CROSS SECTION D10.E10)

PORTION OF ALLOTMENT 602 MARKED H15 EXISTS BELOW A LEVEL OF 43.10 METRES AHD. (SEE CROSS SECTION D10,E10)

PORTION OF ALLOTMENT 601 MARKED H16 EXISTS BETWEEN A LEVEL OF 31.10 AND 35.87 METRES AHD. (SEE CROSS SECTION E10)

PORTION OF ALLOTMENT 602 MARKED H16 EXISTS BELOW A LEVEL OF 31.10 AND BETWEEN 35.87 AND 43.10 METRES AHD. (SEE CROSS SECTION E10)

PORTION OF ALLOTMENT 601 MARKED H17 EXISTS ABOVE A LEVEL OF 35.87 METRES AHD. (SEE CROSS SECTION E10)

PORTION OF ALLOTMENT 602 MARKED H17 EXISTS BELOW A LEVEL OF 35.87 METRES AHD. (SEE CROSS SECTION E10)

PORTION OF ALLOTMENT 603 MARKED H18 EXISTS ABOVE A LEVEL OF 34.65 METRES AHD. (SEE CROSS SECTION C11)

PORTION OF ALLOTMENT 601 MARKED H18 EXISTS BELOW A LEVEL OF 34.65 METRES AHD. (SEE CROSS SECTION C11)

PORTION OF ALLOTMENT 603 MARKED H19 EXISTS ABOVE A LEVEL OF 29.50 METRES AHD. (SEE CROSS SECTION B12)

PORTION OF ALLOTMENT 602 MARKED H19 EXISTS BELOW A LEVEL OF 29.50 METRES AHD. (SEE CROSS SECTION B12)

PORTION OF ALLOTMENT 603 MARKED H20 EXISTS ABOVE A LEVEL OF 29.82 METRES AHD. (SEE CROSS SECTION C12)

PORTION OF ALLOTMENT 602 MARKED H20 EXISTS BELOW A LEVEL OF 29.82 METRES AHD. (SEE CROSS SECTION C12)
PORTION OF ALLOTMENT 603 MARKED H21 EXISTS ABOVE A LEVEL OF 36.50 METRES AHD. (SEE CROSS SECTION C12)

PORTION OF ALLOTMENT 602 MARKED H21 EXISTS BELOW A LEVEL OF 36.50 METRES AHD. (SEE CROSS SECTION C12)

| ROVED - NOT YET DEPOSITED                                                                                                                                                                                                                                                                                                                 |                              |
|-------------------------------------------------------------------------------------------------------------------------------------------------------------------------------------------------------------------------------------------------------------------------------------------------------------------------------------------|------------------------------|
|                                                                                                                                                                                                                                                                                                                                           |                              |
|                                                                                                                                                                                                                                                                                                                                           | D128908                      |
|                                                                                                                                                                                                                                                                                                                                           | SHEET 5 OF 18                |
|                                                                                                                                                                                                                                                                                                                                           | 109109_text_01_v09_Version_9 |
| ALLOTMENT(S) COMPRISING PIECES 604*, 605*, 606* (CT 6134/983) DOES NOT FORM PART OF THE DIVISION PROCESS. ALLOTMENT(S) 607 (CT 5522/16) DOES NOT FORM PART OF THE DIVISION PROCESS. ALLOTMENT(S) 608 (CR 6204/329) DOES NOT FORM PART OF THE DIVISION PROCESS. ALLOTMENT(S) 609 (CR 6204/328) DOES NOT FORM PART OF THE DIVISION PROCESS. |                              |
| PARTY WALL(S) IS OCCUPIED PLAN PURPOSE IS INCORRECT AND SHOULD BE - PURPOSE: DIVISION, EASEMENT AND REDESIGNATION OF PARCELS.                                                                                                                                                                                                             |                              |
|                                                                                                                                                                                                                                                                                                                                           |                              |
|                                                                                                                                                                                                                                                                                                                                           |                              |
|                                                                                                                                                                                                                                                                                                                                           |                              |
|                                                                                                                                                                                                                                                                                                                                           |                              |
|                                                                                                                                                                                                                                                                                                                                           |                              |
|                                                                                                                                                                                                                                                                                                                                           |                              |
|                                                                                                                                                                                                                                                                                                                                           |                              |
|                                                                                                                                                                                                                                                                                                                                           |                              |
|                                                                                                                                                                                                                                                                                                                                           |                              |
|                                                                                                                                                                                                                                                                                                                                           |                              |
|                                                                                                                                                                                                                                                                                                                                           |                              |
|                                                                                                                                                                                                                                                                                                                                           |                              |
|                                                                                                                                                                                                                                                                                                                                           |                              |
|                                                                                                                                                                                                                                                                                                                                           |                              |