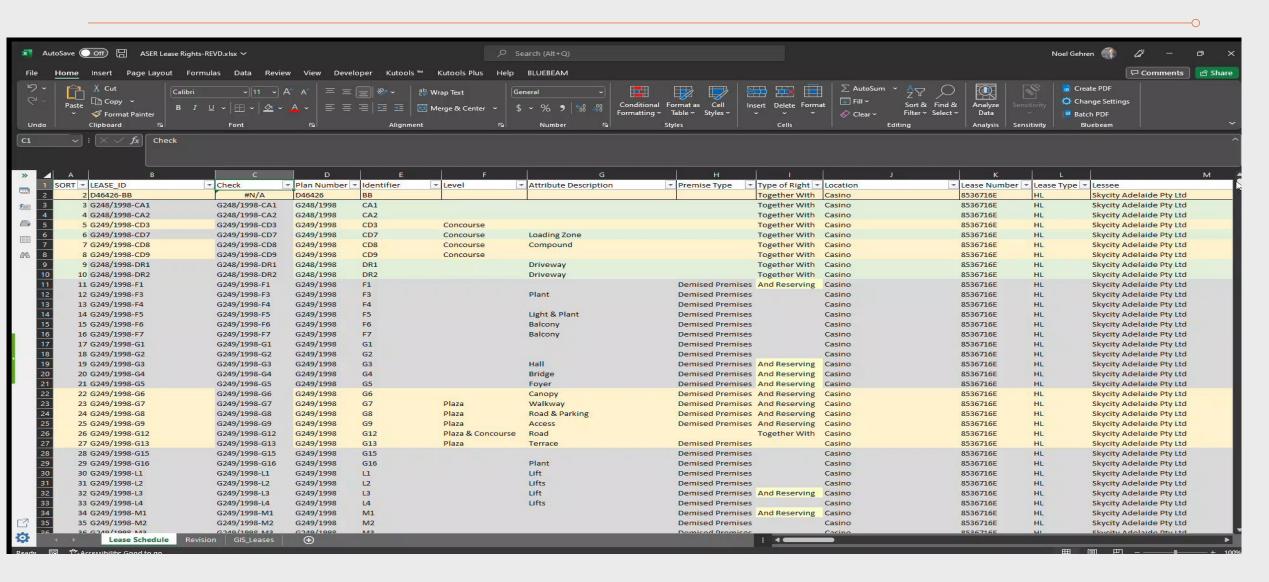

# Lease Database

# 3D – Attributes for regular strata

| OBJECTID | PLAN_NUMBE | ATTRIBUTE | LEASE_ID      | RL_LOWER_1 | RL_UPPER_1 | Z | Location             | LEVEL_PLAN                  |
|----------|------------|-----------|---------------|------------|------------|---|----------------------|-----------------------------|
| 1        | G248/1998  | P18       | G248/1998-P18 | 32         | 35         | 3 | Office Building      | LOWER PLAZA                 |
| 2        | G248/1998  | P17       | G248/1998-P17 | 32         | 35         | 3 | Plaza front of Hotel | LOWER PLAZA                 |
| 3        | G248/1998  | P19       | G248/1998-P19 | 32         | 35         | 3 | Office Building      | LOWER PLAZA                 |
| 4        | G248/1998  | S12       | G248/1998-S12 | 32         | 35         | 3 | Convention Centre    | LOWER PLAZA                 |
| 5        | G248/1998  | N45       | G248/1998-N45 | 34         | 37         | 3 | Convention Centre    | NORTHERN CARPARK LEVEL 2/2a |
| 6        | G248/1998  | N46       | G248/1998-N46 | 34         | 37         | 3 | Convention Centre    | NORTHERN CARPARK LEVEL 2/2a |
| 7        | G248/1998  | N44       | G248/1998-N44 | 34         | 37         | 3 | Convention Centre    | NORTHERN CARPARK LEVEL 2/2a |
| 8        | G248/1998  | N2        | G248/1998-N2  | 31         | 34         | 3 | Convention Centre    | NORTHERN CARPARK LEVEL 1    |
| 9        | G248/1998  | N3        | G248/1998-N3  | 31         | 34         | 3 | Convention Centre    | NORTHERN CARPARK LEVEL 1    |
| 10       | G248/1998  | N4        | G248/1998-N4  | 31         | 34         | 3 | Convention Centre    | NORTHERN CARPARK LEVEL 1    |
| 11       | G248/1998  | N6        | G248/1998-N6  | 31         | 34         | 3 | Convention Centre    | NORTHERN CARPARK LEVEL 1    |
| 12       | G248/1998  | N8        | G248/1998-N8  | 31         | 34         | 3 | Convention Centre    | NORTHERN CARPARK LEVEL 1    |
| 13       | G248/1998  | N9        | G248/1998-N9  | 31         | 34         | 3 | Convention Centre    | NORTHERN CARPARK LEVEL 1    |
| 14       | G248/1998  | N5        | G248/1998-N5  | 31         | 34         | 3 | Convention Centre    | NORTHERN CARPARK LEVEL 1    |
| 15       | G249/1998  | S5        | G249/1998-S5  | 43.5       | 46.5       | 3 | Casino               | GROUND MEZZANINE FLOOR      |
| 16       | G249/1998  | PM2       | G249/1998-PM2 | 32.7       | 35.7       | 3 | Casino               | CONCOURSE 01 LEVEL          |
| 17       | G249/1998  | L3        | G249/1998-L3  | 32.7       | 35.7       | 3 | Casino               | CONCOURSE 01 LEVEL          |
| 18       | G249/1998  | S11       | G249/1998-S11 | 32.7       | 35.7       | 3 | Casino               | CONCOURSE 01 LEVEL          |
| 19       | G249/1998  | L1        | G249/1998-L1  | 32.7       | 35.7       | 3 | Casino               | CONCOURSE 01 LEVEL          |
| 20       | G249/1998  | SF1       | G249/1998-SF1 | 51.7       | 54.7       | 3 | Casino               | SECOND FLOOR                |
| 21       | G249/1998  | S7        | G249/1998-S7  | 54.7       | 57.7       | 3 | Casino               | THIRD FLOOR                 |