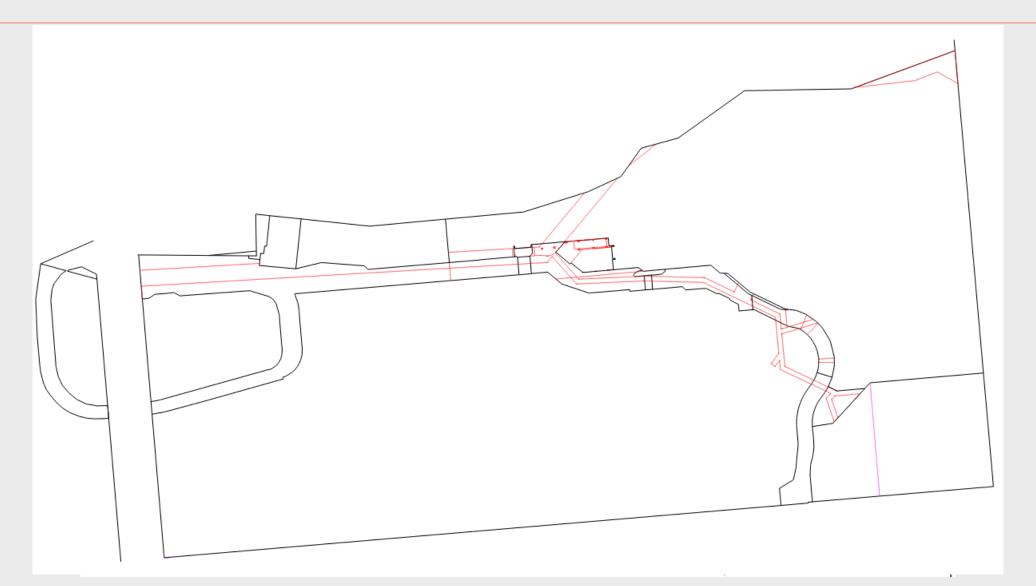

CA2, Driveway DR2, VP1, VP2, VP3 and VP4 on GP No. 248 of 1998; and
- to pass and repass by foot only on and over those portions of the land delineated and marked P21 Stairs, P22 Stairs and S12 Stairs on GP No. 248 of 1998 between the hours of 7.00am and 7.00pm Monday to Friday inclusive, and string right of way over BB as delineared

to the Lessor, and those persons claiming through the Lessor.

on DP 46\$ 26

the right at all times to pass and repass by foot only in over across and along those portions of the land delineated and marked Hall G3, Bridge G4, Foyer G5, Canopy G6, Walkway G7, Access G9 and Stairs \$2 on the GP;

APPROVAL NO. 208 COmprised in Certificated Use together Book Volume \$522

#51012 and Os apportenated thereto

# Lease Database



# Title Boundaries and Easements



# Lease Parcels



# 2D – CAD Polygons



# 3D – Attributes for regular strata

| OBJECTID | PLAN_NUMBE | ATTRIBUTE | LEASE_ID      | RL_LOWER_1 | RL_UPPER_1 | Z | Location             | LEVEL_PLAN                  |
|----------|------------|-----------|---------------|------------|------------|---|----------------------|-----------------------------|
| 1        | G248/1998  | P18       | G248/1998-P18 | 32         | 35         | 3 | Office Building      | LOWER PLAZA                 |
| 2        | G248/1998  | P17       | G248/1998-P17 | 32         | 35         | 3 | Plaza front of Hotel | LOWER PLAZA                 |
| 3        | G248/1998  | P19       | G248/1998-P19 | 32         | 35         | 3 | Office Building      | LOWER PLAZA                 |
| 4        | G248/1998  | S12