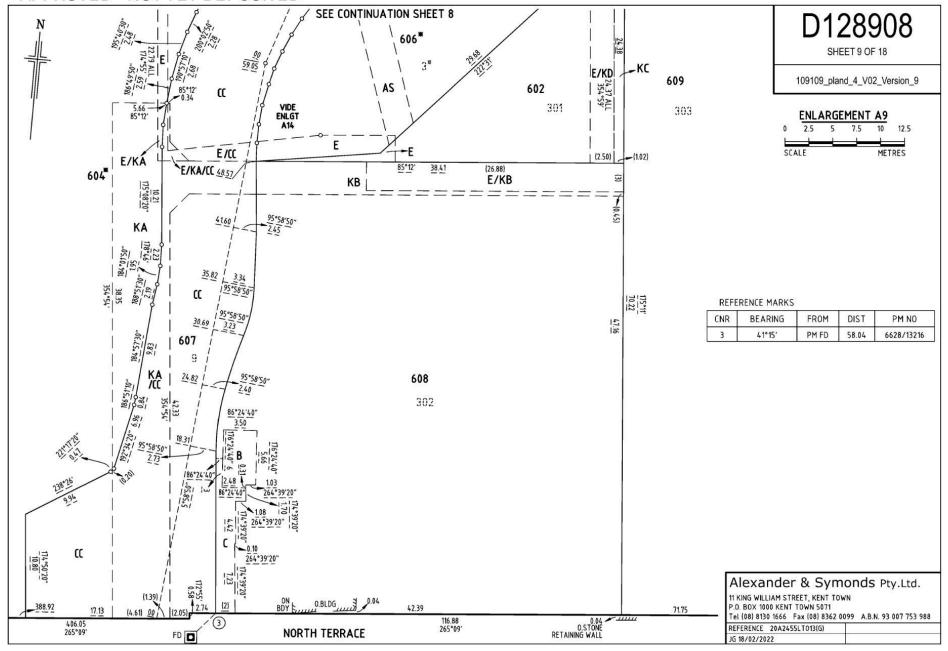

# Scan Point Cloud with 3D Easement Model

| PURPOS   | E:         | DIVISION AND REDES                                                                            | SIGNATION OF PA | ARCELS                 | AREA NAME:               |         | ADELAIDE                  | 1             |                      |                 |                         | RE-APPROV<br>28/03/2022 | ED:          |                                                    |                                  |
|----------|------------|-----------------------------------------------------------------------------------------------|-----------------|------------------------|--------------------------|---------|---------------------------|---------------|----------------------|-----------------|-------------------------|-------------------------|--------------|----------------------------------------------------|----------------------------------|
| MAP REF  | 1          | 6628/41/E                                                                                     |                 |                        | COUNCIL:                 |         | THE COR                   | PORATION OF T | HE CITY OF A         | ADELAIDE        |                         | DEPOSITED               |              | D128                                               |                                  |
| LAST PLA | AN:        |                                                                                               |                 |                        | DEVELOPME                | NT NO:  |                           |               |                      |                 |                         | DEF OSTIED              |              | SHEET 1<br>109109_text_01_v09_v                    | OF 18<br>Version_9               |
| AGENT [  | DETAILS:   | ALEXANDER & SYMO<br>1ST FLOOR 11 KING V<br>KENT TOWN SA 5067<br>PH: 81301666<br>FAX: 83620099 | WILLIAM ST      |                        | SURVEYORS<br>CERTIFICATI |         | licensed so<br>on the 27t |               | personal supe<br>021 | rvision and cor | rectly prepared         |                         |              | urveys carried out by a ct 1992. 2) That the field |                                  |
| AGENT C  | CODE:      | ALSY                                                                                          |                 |                        |                          |         |                           |               |                      |                 |                         |                         |              |                                                    |                                  |
| REFERE   | NCE:       | 20A2455LTO13(G)                                                                               |                 |                        |                          |         |                           |               |                      |                 |                         |                         |              |                                                    |                                  |
| SUBJEC   | T TITLE DI | ETAILS:                                                                                       |                 |                        |                          |         |                           |               |                      |                 |                         |                         |              |                                                    |                                  |
| PREFIX   | VOLUME     | FOLIO OTHER                                                                                   | PARCEL          |                        |                          | NUM     | IBER                      | PLAN          | NUMBER               | HUNDRE          | D / IA / DIVI           | SION TO                 | NWC          | REFER                                              | RENCE NUMBER                     |
| СТ       | 6183       | 755                                                                                           | ALLOTMEN        | T(S)                   |                          | 301     |                           | D             | 114111               | ADELAIDE        |                         |                         |              |                                                    |                                  |
| СТ       | 5522       | 16                                                                                            | ALLOTMEN        | T(S)                   |                          | 9       |                           | D             | 46426                | ADELAIDE        |                         |                         |              |                                                    |                                  |
| СТ       | 6134       | 983                                                                                           | ALLOTMEN        | T(S) COMPRISING PIECES |                          | (1*,2*  | 3*)                       | D             | 46426                | ADELAIDE        |                         |                         |              |                                                    |                                  |
| CR       | 6204       | 329                                                                                           | ALLOTMEN        | T(S)                   |                          | 302     |                           | D             | 114111               | ADELAIDE        |                         |                         |              |                                                    |                                  |
| CR       | 6204       | 328                                                                                           | ALLOTMEN        | T(S)                   |                          | 303     |                           | D             | 114111               | ADELAIDE        |                         |                         |              |                                                    |                                  |
| OTHER 1  | TITLES AF  | FECTED:                                                                                       |                 |                        |                          |         |                           |               |                      |                 |                         |                         |              |                                                    |                                  |
| EASEME   | NT DETAI   | LS:                                                                                           |                 |                        |                          |         |                           |               |                      |                 |                         |                         |              |                                                    |                                  |
| STATUS   | l          | LAND BURDENED                                                                                 | FORM            | CATEGORY               | IDI                      | ENTIFIE | R                         | PURPOSE       |                      |                 | IN FAVOU                | R OF                    |              |                                                    | CREATION                         |
| EXISTING | 6          | 601                                                                                           | SERVICE         | EASEMENT(S)            | Α                        |         |                           | FOR SEWERAG   | E PURPOSES           | S               | SOUTH AUS               | TRALIAN WATER           | CORPORATIO   | ON                                                 | 223LG RPA                        |
| EXISTING |            |                                                                                               | LONG            | RIGHT(S) OF WAY        | ВВ                       |         |                           |               |                      |                 | 601. 602. 603           | s. 604*. 605*. 606      | •            |                                                    | LAND GRANT VOL.<br>4401 FOL. 880 |
| EXISTING |            |                                                                                               | LONG            | RIGHT(S) OF WAY        | ВВ                       |         |                           |               |                      |                 | 604*. 605*. 6           | 06*. 607                |              |                                                    | LAND GRANT VOL.<br>4401 FOL. 881 |
| EXISTING | 6          | 608                                                                                           | LONG            | EASEMENT(S)            | B.C                      | ;       |                           |               |                      |                 | DISTRIBUTIO<br>8890000) | ON LESSOR COR           | RPORATION (S | SUBJECT TO LEASE                                   | TG 12187472                      |
| EXISTING | 6          | 601. OTHER LAND                                                                               | LONG            | EASEMENT(S)            | D                        |         |                           |               |                      |                 | 604*                    |                         |              |                                                    | RTC 8442297                      |
| EXISTING | 6          | 604*                                                                                          | LONG            | EASEMENT(S)            | НН                       |         |                           |               |                      |                 |                         |                         |              |                                                    | TG 9112164                       |

SHEET 2 OF 18

109109\_text\_01\_v09\_Version\_9

| EASEMENT DETA<br>STATUS | AILS:<br>LAND BURDENED | FORM    | CATEGORY                              | IDENTIFIER | PURPOSE                             | IN FAVOUR OF                           | CREATION    |
|-------------------------|------------------------|---------|---------------------------------------|------------|-------------------------------------|----------------------------------------|-------------|
| EXISTING                | 601                    | LONG    | EASEMENT(S)                           | М          |                                     |                                        | RTC 9523699 |
| EXISTING                |                        | SHORT   | FREE AND UNRESTRICTED RIGHT(S) OF WAY | P          |                                     | 601.602.603.604*.605*.606*.607         |             |
| EXISTING                | 601                    | LONG    | EASEMENT(S)                           | S          |                                     |                                        | RTC 9523699 |
| EXISTING                | 604*.605*              | LONG    | EASEMENT(S)                           | WW         |                                     |                                        | RTC 8442297 |
| EXISTING                | 607                    | SHORT   | FREE AND UNRESTRICTED RIGHT(S) OF WAY | CC         |                                     | 601.602.603.604*.605*.606*. OTHER LAND |             |
| EXISTING                | 606*. 607              | SERVICE | EASEMENT(S)                           | AS         | FOR SEWERAGE PURPOSES               | SOUTH AUSTRALIAN WATER CORPORATION     | 223LG RPA   |
| EXISTING                | 604*                   | SERVICE | EASEMENT(S)                           | BS         | FOR SEWERAGE PURPOSES               | SOUTH AUSTRALIAN WATER CORPORATION     | 223LG RPA   |
| NEW                     | 601                    | LONG    | EASEMENT(S) WITH LIMITATIONS          | CA         | FOR MAINTENANCE PURPOSES            | 602                                    |             |
| NEW                     | 603                    | LONG    | EASEMENT(S) WITH LIMITATIONS          | FC         | FOR ACCESS AND MAINTENANCE PURPOSES | 601                                    |             |
| NEW                     | 603                    | LONG    | EASEMENT(S) WITH LIMITATIONS          | FD         | FOR ACCESS AND MAINTENANCE PURPOSES | 601                                    |             |
| NEW                     | 601                    | SHORT   | EASEMENT(S)                           | GA         | PARTY WALL RIGHTS                   | GB                                     |             |
| NEW                     | 603                    | SHORT   | EASEMENT(S)                           | GB         | PARTY WALL RIGHTS                   | GA                                     |             |
| NEW                     | 601                    | LONG    | EASEMENT(S) WITH LIMITATIONS          | SA         | FOR ACCESS AND MAINTENANCE PURPOSES | 603                                    |             |
| NEW                     | 601                    | LONG    | EASEMENT(S) WITH LIMITATIONS          | VA         | FOR MAINTENANCE PURPOSES            | 603                                    |             |
|                         |                        |         |                                       |            |                                     |                                        |             |

SHEET 3 OF 18

109109\_text\_01\_v09\_Version\_9

| EASEMENT DETAILS: STATUS LAND BURDENED FORM CATEGORY IDENTIFIER PURPOSE IN FAVOUR OF CREATION |                                |       |                                                           |    |                                     |                                    |          |  |  |
|-----------------------------------------------------------------------------------------------|--------------------------------|-------|-----------------------------------------------------------|----|-------------------------------------|------------------------------------|----------|--|--|
|                                                                                               | 603                            | LONG  | EASEMENT(S) WITH LIMITATIONS                              | VB | FOR MAINTENANCE PURPOSES            | 601                                | CREATION |  |  |
|                                                                                               | 603                            | LONG  |                                                           | FB | FOR ACCESS AND MAINTENANCE PURPOSES | 601                                |          |  |  |
|                                                                                               | 602.603.604*.606*. 607.<br>608 | SHORT | EASEMENT(S) WITH LIMITATIONS                              | Е  | FOR SEWERAGE PURPOSES               | SOUTH AUSTRALIAN WATER CORPORATION | ON       |  |  |
| PROPOSED                                                                                      | 603.604*.607                   | LONG  | EASEMENT(S) WITH LIMITATIONS                              | FA | FOR ACCESS AND MAINTENANCE PURPOSES | 601                                |          |  |  |
| PROPOSED                                                                                      | 604*.607                       | LONG  | RIGHT(S) OF WAY WITH LIMITATIONS                          | KA |                                     | 608. 609                           |          |  |  |
| PROPOSED                                                                                      | 608                            | LONG  | RIGHT(S) OF WAY WITH LIMITATIONS                          | КВ |                                     | 602. 609                           |          |  |  |
| PROPOSED                                                                                      | 602                            | LONG  | RIGHT(S) OF WAY WITH LIMITATIONS                          | KC |                                     | 609                                |          |  |  |
| PROPOSED                                                                                      | 602                            | LONG  | EASEMENT(S) WITH LIMITATIONS                              | KD | FOR ACCESS AND MAINTENANCE PURPOSES | 609                                |          |  |  |
| PROPOSED                                                                                      | 607                            | SHORT | FREE AND UNRESTRICTED RIGHT(S) OF WAY WITH LIMITATIONS    | RA |                                     | 601.602.603.604*.605*.606*         |          |  |  |
| PROPOSED                                                                                      | 603                            | SHORT | FREE AND UNRESTRICTED RIGHT(S) OF WAY WITH LIMITATIONS    | RB |                                     | 601.602.604*.605*.606*.607         |          |  |  |
| PROPOSED                                                                                      | 604*                           | SHORT | FREE AND UNRESTRICTED RIGHT(S) OF WAY WITH LIMITATIONS    | RC |                                     | 601.602.603.607                    |          |  |  |
| PROPOSED                                                                                      | 602                            | SHORT | FREE AND UNRESTRICTED RIGHT(S)<br>OF WAY WITH LIMITATIONS | RD |                                     | 601.603.604*.605*.606*.607         |          |  |  |
| PROPOSED                                                                                      | 603.607                        | LONG  | EASEMENT(S) WITH LIMITATIONS                              | FE | FOR ACCESS                          | 601                                |          |  |  |
| ANNOTATIONS: NO OCCUPATION ON SURVEYED BOUNDARIES UNLESS OTHERWISE SHOWN.                     |                                |       |                                                           |    |                                     |                                    |          |  |  |
| PORTION OF ALLOTMENT 601 MARKED H1 EXISTS BELOW A LEVEL OF 29.96 METRES AHD.                  |                                |       |                                                           |    |                                     |                                    |          |  |  |

SHEET 4 OF 18

109109 text 01 v09 Version 9

PORTION OF ALLOTMENT 601 MARKED H2 EXISTS BELOW A LEVEL OF 30.25 METRES AHD.

PORTION OF ALLOTMENT 601 MARKED H3 EXISTS BELOW A LEVEL OF 29.04 METRES AHD.

PORTION OF ALLOTMENT 601 MARKED H4 EXISTS BELOW A LEVEL AS SHOWN IN CROSS SECTION C18.

PORTION OF ALLOTMENT 602 MARKED H5 EXISTS BELOW A LEVEL OF 35.80 METRES AHD.

PORTION OF PIECE 604 MARKED H6 EXISTS BELOW A LEVEL OF 29.75 METRES AHD.

PORTION OF PIECE 604 MARKED H7 EXISTS ABOVE A LEVEL OF 34.10 METRES AHD.

PORTION OF ALLOTMENT 607 MARKED H7 EXISTS BELOW A LEVEL OF 34.10 METRES AHD.

PORTION OF PIECE 604 MARKED H8 EXISTS ABOVE A LEVEL OF 34.25 METRES AHD.

PORTION OF ALLOTMENT 607 MARKED H8 EXISTS BELOW A LEVEL OF 34.25 METRES AHD.

PORTION OF PIECE 604 MARKED H9 EXISTS ABOVE A LEVEL OF 34.70 METRES AHD.

PORTION OF ALLOTMENT 607 MARKED H9 EXISTS BELOW A LEVEL OF 34.70 METRES AHD.

PORTION OF PIECE 604 MARKED H10 EXISTS ABOVE A LEVEL OF 35.33 METRES AHD

PORTION OF ALLOTMENT 607 MARKED H10 EXISTS BELOW A LEVEL OF 35.33 METRES AHD.

PORTION OF PIECE 604 MARKED H11 EXISTS ABOVE A LEVEL OF 35.89 METRES AHD.

PORTION OF ALLOTMENT 607 MARKED H11 EXISTS BELOW A LEVEL OF 35.89 METRES AHD.

PORTION OF PIECE 604 MARKED H12 EXISTS ABOVE A LEVEL OF 36.18 METRES AHD.

PORTION OF ALLOTMENT 607 MARKED H12 EXISTS BELOW A LEVEL OF 36.18 METRES AHD.

PORTION OF PIECE 604 MARKED H13 EXISTS ABOVE A LEVEL OF 36.80 METRES AHD.

PORTION OF ALLOTMENT 607 MARKED H13 EXISTS BELOW A LEVEL OF 36.80 METRES AHD.

.

PORTION OF ALLOTMENT 601 MARKED H14 EXISTS ABOVE A LEVEL OF 31.10 METRES AHD, (SEE CROSS SECTION D10.E10.A11)

PORTION OF ALLOTMENT 602 MARKED H14 EXISTS BELOW A LEVEL OF 31.10 METRES AHD. (SEE CROSS SECTION D10,E10,A11)

PORTION OF ALLOTMENT 601 MARKED H15 EXISTS ABOVE A LEVEL OF 43.10 METRES AHD. (SEE CROSS SECTION D10.E10)

PORTION OF ALLOTMENT 602 MARKED H15 EXISTS BELOW A LEVEL OF 43.10 METRES AHD. (SEE CROSS SECTION D10,E10)

PORTION OF ALLOTMENT 601 MARKED H16 EXISTS BETWEEN A LEVEL OF 31.10 AND 35.87 METRES AHD. (SEE CROSS SECTION E10)

PORTION OF ALLOTMENT 602 MARKED H16 EXISTS BELOW A LEVEL OF 31.10 AND BETWEEN 35.87 AND 43.10 METRES AHD. (SEE CROSS SECTION E10)

PORTION OF ALLOTMENT 601 MARKED H17 EXISTS ABOVE A LEVEL OF 35.87 METRES AHD. (SEE CROSS SECTION E10)

PORTION OF ALLOTMENT 602 MARKED H17 EXISTS BELOW A LEVEL OF 35.87 METRES AHD. (SEE CROSS SECTION E10)

PORTION OF ALLOTMENT 603 MARKED H18 EXISTS ABOVE A LEVEL OF 34.65 METRES AHD. (SEE CROSS SECTION C11)

PORTION OF ALLOTMENT 601 MARKED H18 EXISTS BELOW A LEVEL OF 34.65 METRES AHD. (SEE CROSS SECTION C11)

PORTION OF ALLOTMENT 603 MARKED H19 EXISTS ABOVE A LEVEL OF 29.50 METRES AHD. (SEE CROSS SECTION B12)

PORTION OF ALLOTMENT 602 MARKED H19 EXISTS BELOW A LEVEL OF 29.50 METRES AHD. (SEE CROSS SECTION B12)

PORTION OF ALLOTMENT 603 MARKED H20 EXISTS ABOVE A LEVEL OF 29.82 METRES AHD. (SEE CROSS SECTION C12)

PORTION OF ALLOTMENT 602 MARKED H20 EXISTS BELOW A LEVEL OF 29.82 METRES AHD. (SEE CROSS SECTION C12)
PORTION OF ALLOTMENT 603 MARKED H21 EXISTS ABOVE A LEVEL OF 36.50 METRES AHD. (SEE CROSS SECTION C12)

PORTION OF ALLOTMENT 602 MARKED H21 EXISTS BELOW A LEVEL OF 36.50 METRES AHD. (SEE CROSS SECTION C12)

| ROVED - NOT YET DEPOSITED                                                                                                                                                                                                                                                                                                                 |                              |
|-------------------------------------------------------------------------------------------------------------------------------------------------------------------------------------------------------------------------------------------------------------------------------------------------------------------------------------------|------------------------------|
|                                                                                                                                                                                                                                                                                                                                           |                              |
|                                                                                                                                                                                                                                                                                                                                           | D128908                      |
|                                                                                                                                                                                                                                                                                                                                           | SHEET 5 OF 18                |
|                                                                                                                                                                                                                                                                                                                                           | 109109_text_01_v09_Version_9 |
| ALLOTMENT(S) COMPRISING PIECES 604*, 605*, 606* (CT 6134/983) DOES NOT FORM PART OF THE DIVISION PROCESS. ALLOTMENT(S) 607 (CT 5522/16) DOES NOT FORM PART OF THE DIVISION PROCESS. ALLOTMENT(S) 608 (CR 6204/329) DOES NOT FORM PART OF THE DIVISION PROCESS. ALLOTMENT(S) 609 (CR 6204/328) DOES NOT FORM PART OF THE DIVISION PROCESS. |                              |
| PARTY WALL(S) IS OCCUPIED PLAN PURPOSE IS INCORRECT AND SHOULD BE - PURPOSE: DIVISION, EASEMENT AND REDESIGNATION OF PARCELS.                                                                                                                                                                                                             |                              |
|                                                                                                                                                                                                                                                                                                                                           |                              |
|                                                                                                                                                                                                                                                                                                                                           |                              |
|                                                                                                                                                                                                                                                                                                                                           |                              |
|                                                                                                                                                                                                                                                                                                                                           |                              |
|                                                                                                                                                                                                                                                                                                                                           |                              |
|                                                                                                                                                                                                                                                                                                                                           |                              |
|                                                                                                                                                                                                                                                                                                                                           |                              |
|                                                                                                                                                                                                                                                                                                                                           |                              |
|                                                                                                                                                                                                                                                                                                                                           |                              |
|                                                                                                                                                                                                                                                                                                                                           |                              |
|                                                                                                                                                                                                                                                                                                                                           |                              |
|                                                                                                                                                                                                                                                                                                                                           |                              |
|                                                                                                                                                                                                                                                                                                                                           |                              |
|                                                                                                                                                                                                                                                                                                                                           |                              |