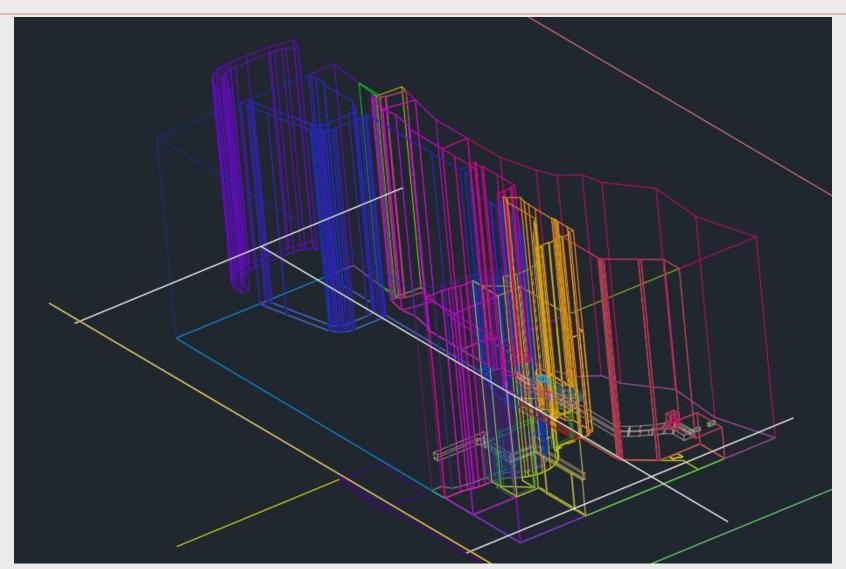

| 35.7       | 3 | Casino               | CONCOURSE 01 LEVEL          |
| 17       | G249/1998  | L3        | G249/1998-L3  | 32.7       | 35.7       | 3 | Casino               | CONCOURSE 01 LEVEL          |
| 18       | G249/1998  | S11       | G249/1998-S11 | 32.7       | 35.7       | 3 | Casino               | CONCOURSE 01 LEVEL          |
| 19       | G249/1998  | L1        | G249/1998-L1  | 32.7       | 35.7       | 3 | Casino               | CONCOURSE 01 LEVEL          |
| 20       | G249/1998  | SF1       | G249/1998-SF1 | 51.7       | 54.7       | 3 | Casino               | SECOND FLOOR                |
| 21       | G249/1998  | S7        | G249/1998-S7  | 54.7       | 57.7       | 3 | Casino               | THIRD FLOOR                 |

# 3D Surface Models for complex parcels



## GIS Data Structure

2D

### Layers

- Allotments
- Easements
- Leases

### Filter Attributes

- Building
- Levels
- Plan number
- Parcel Identifier
- Lease Number

3D

### Layers

- Allotments
  - Individual Allotments
- Easements
  - Individual Easements
- Lease Buildings
  - Building Levels

# 2D GIS



# 3D GIS



# Scan Point Cloud with 3D Easement Model



| PURPOS   | E:         | DIVISION AND REDES                                                                            | SIGNATION OF PA | ARCELS                 | AREA NAME:               |         | ADELAIDE                  | 1             |                      |                 |                         | RE-APPROV<br>28/03/2022 | ED:          |                                                    |