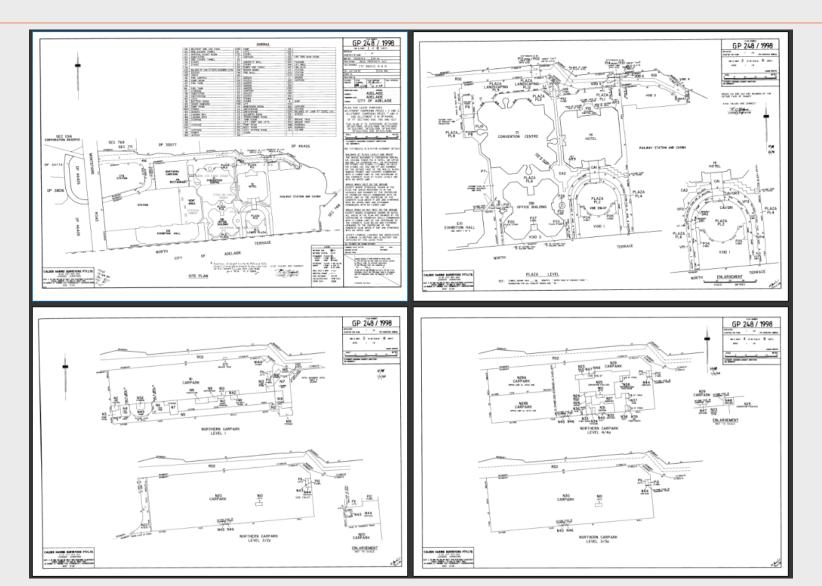

# Titles

| Certificate of                      | Title - Volume 6134 Folio 983                                                                                                                                                                                         | 8536718B | LEASE TO EVOLUTION TRUSTEES LTD. (ACN: 611 839 519) COMMENCING ON 30/06/1998 AND EXPIRING ON 02/07/2083 OF PORTION TOGETHER WITH AND RESERVING CERTAIN                                                                                                                                                         |  |  |  |
|-------------------------------------|-----------------------------------------------------------------------------------------------------------------------------------------------------------------------------------------------------------------------|----------|----------------------------------------------------------------------------------------------------------------------------------------------------------------------------------------------------------------------------------------------------------------------------------------------------------------|--|--|--|
| Parent Title(s)                     | CT 5853/305                                                                                                                                                                                                           |          | RIGHTS - SUBSTITUTED BY LEASE 13689755 PURSUANT TO SECTION 26 OF THE RIVERBANK ACT 1997                                                                                                                                                                                                                        |  |  |  |
| Creating Dealing(s)                 | DDA 12097070                                                                                                                                                                                                          | 8536719A | UNDERLEASE OF PORTION OF LAND IN LEASE 8536718 B TO ASER SERVICES CORPORATION COMMENCING ON 30/6/1998 AND EXPIRING ON 29/6/2083 (P18 PLANT                                                                                                                                                                     |  |  |  |
| Title Issued                        | 28/03/2014 Edition 13 Edition Issued 09/03/2022                                                                                                                                                                       |          | ROOM P19 FIRE CONTROL ROOM S3 SWITCHROOM S4 SWITCHROOM S8<br>TRANSFORMER ROOM AND S18 IN GP 248/1998) TOGETHER WITH CERTAIN RIGHTS                                                                                                                                                                             |  |  |  |
| Estate Type                         |                                                                                                                                                                                                                       | 8536720  | LEASE TO MINISTER FOR INDUSTRY, TRADE AND TOURISM COMMENCING ON 30/6/1998 AND EXPIRING ON 2/7/2083 OF PORTION TOGETHER WITH AND RESERVING CERTAIN                                                                                                                                                              |  |  |  |
| FEE SIMPLE                          |                                                                                                                                                                                                                       |          | RIGHTS                                                                                                                                                                                                                                                                                                         |  |  |  |
| Registered P                        |                                                                                                                                                                                                                       | 8536722  | LEASE TO MINISTER FOR INDUSTRY, TRADE AND TOURISM COMMENCING ON 19/2/1990<br>AND EXPIRING ON 30/6/2083 OF PORTION TOGETHER WITH AND RESERVING CERTAIN<br>RIGHTS                                                                                                                                                |  |  |  |
| OF L 16 11 WAY                      | MOUTH STREET ADELAIDE SA 5000                                                                                                                                                                                         | 8536723  | UNDERLEASE OF PORTION OF LAND IN LEASE 8536720 TO ASER SERVICES CORPORATION COMMENCING ON 30/6/1998 AND EXPIRING ON 29/6/2083 (N2 FIRE                                                                                                                                                                         |  |  |  |
| Description o                       |                                                                                                                                                                                                                       |          | CONTROL N.2 PUMP ROOM N4 FIRE TANK N5 N6 FIRE TANK N8 SUBSTATION N9<br>SWITCHROOM N13 SUMP ROOM N24 SWITCHROOM N35 SERVICES N44 SERVICES N45<br>N46 S13 PUMPS AND TANKS S26 WATER MAINS AND COOLING TOWER P9 (GP 248/1998)                                                                                     |  |  |  |
| IN THE AREA NAMED                   |                                                                                                                                                                                                                       |          | TOGETHER WITH CERTAIN RIGHTS                                                                                                                                                                                                                                                                                   |  |  |  |
| HUNDRED OF ADELA                    |                                                                                                                                                                                                                       | 12603639 | PARTIAL SURRENDER OF LEASE 8536717A                                                                                                                                                                                                                                                                            |  |  |  |
| DESCRIBED IN DP 46                  | E 1 MARKED J.K.L.M.N.P.Q AND R HAVE HEIGHT LIMITATIONS AS<br>3426                                                                                                                                                     | 12677915 | PARTIAL SURRENDER OF LEASE 8536716E                                                                                                                                                                                                                                                                            |  |  |  |
| Easements                           |                                                                                                                                                                                                                       | 12731808 | APPLICATION TO NOTE RIGHTS AND INTERESTS HAVE BEEN CREATED OR MODIFIED PURSUANT TO THE RIVERBANK ACT 1997                                                                                                                                                                                                      |  |  |  |
| SUBJECT TO EASEM                    | IENT(S) OVER THE LAND MARKED W TO TRANSADELAIDE (RTC 8442297)                                                                                                                                                         | 12773162 | APPLICATION TO NOTE RIGHTS AND INTERESTS HAVE BEEN CREATED OR MODIFIED<br>PURSUANT TO THE RIVERBANK ACT 1997                                                                                                                                                                                                   |  |  |  |
| SUBJECT TO EASEM                    | ENT(S) OVER THE LAND MARKED HH (TG 9112164)                                                                                                                                                                           | 12982896 | PARTIAL SURRENDER OF LEASE 8536716E                                                                                                                                                                                                                                                                            |  |  |  |
| SUBJECT TO SERVICE AUSTRALIAN WATER | CE EASEMENT(S) OVER THE LAND MARKED A FOR SEWERAGE PURPOSES TO SOUTH<br>CORPORATION (223LG RPA)                                                                                                                       | 12972082 | LEASE TO SKYCITY ADELAIDE PTY, LTD. (ACN: 082 362 061) COMMENCING ON 10/08/201<br>AND EXPIRING ON 05/03/2025 OF PORTION (G7B IN F253545) TOGETHER WITH CERTAIN<br>RIGHTS                                                                                                                                       |  |  |  |
| TOGETHER WITH FR<br>DP 46426        | IEE AND UNRESTRICTED RIGHT(S) OF WAY OVER PIECES 7 AND 8 AND ALLOTMENT 9 IN                                                                                                                                           | 12972083 | LEASE TO SKYCITY ADELAIDE PTY, LTD. (ACN: 082 362 061) COMMENCING ON 25/07/2017                                                                                                                                                                                                                                |  |  |  |
| TOGETHER WITH RIG                   | GHT(S) OF SUPPORT OVER THE LAND MARKED D APPURTENANT ONLY TO PIECE 1 (RTC                                                                                                                                             |          | AND EXPIRING ON 04/03/2085 OF PORTION (A, J1, J2, T1, T2, T4, T5, T7 AND T10 IN F253546) TOGETHER WITH CERTAIN RIGHTS                                                                                                                                                                                          |  |  |  |
| TOGETHER WITH RK                    | GHT(S) OF WAY OVER THE LAND MARKED BB APPURTENANT ONLY TO THE LAND<br>PANT VOL.4401 FOLIO 880)                                                                                                                        | 13104886 | LEASE TO SKYCITY ADELAIDE PTY, LTD. (ACN: 082 362 061) COMMENCING ON 18/04/201<br>AND EXPIRING ON 05/03/2025 OF PORTION (P1B, P18B, PM5 & STAIRS A IN F253545, D IN<br>G164/2002 & PM1 IN G249/1998)                                                                                                           |  |  |  |
| TOGETHER WITH RICEXCEPT THAT PORT   | GHT(S) OF WAY OVER THE LAND MARKED BB APPURTENANT TO THE WITHIN LAND ION MARKED X (LAND GRANT VOL.4401 FOLIO 881)                                                                                                     | 13273207 | LEASE TO SKYCITY ADELAIDE PTY. LTD. (ACN: 082 362 061) COMMENCING ON 02/08/2019<br>AND EXPIRING ON 05/03/2025 OF PORTION (P8 IN G249/1998)                                                                                                                                                                     |  |  |  |
| Schedule of I                       | Dealings                                                                                                                                                                                                              | 13689755 | LEASE TO EVOLUTION TRUSTEES LTD. (ACN: 611 839 519) COMMENCING ON 01/01/2021 AND EXPIRING ON 30:06/2083 OF PORTION TOGETHER WITH AND RESERVING CERTAIN RIGHTS - SUBSTITUTES LEASE 8536717B PURSUANT TO SECTION 26 OF THE                                                                                       |  |  |  |
| Dealing Number                      | Description                                                                                                                                                                                                           |          | RIVERBANK ACT 1997                                                                                                                                                                                                                                                                                             |  |  |  |
| 8536716E                            | LEASE TO SKYCITY ADELAIDE PTY. LTD. (ACN: 082 362 061) COMMENCING ON 30/06/1998<br>AND EXPIRING ON 05/03/2025 OF PORTION TOGETHER WITH AND RESERVING CERTAIN<br>RIGHTS                                                | 13716685 | UNDERLEASE OF LAND IN LEASE 8536718B TO MINISTER FOR INFRASTRUCTURE AND TRANSPORT COMMENCING ON 01/01/2021 AND EXPIRING ON 31/3/2030 OF PORTION (OFFICE GA, OFFICE GB, OFFICE PA, OFFICE PB, OFFICE 1A, OFFICE 2A, OFFICE 3A, OFFICE 5A, OFFICE 6A, OFFICE 7A, OFFICE 8A, OFFICE 9A AND BALCONY 9B ON F256756) |  |  |  |
| 8536717A                            | LEASE TO GRAND WILLOW DEVELOPMENT (PTC) LTD. COMMENCING ON 30/6/1998 AND EXPIRING ON 2/7/2083 OF PORTION TOGETHER WITH AND RESERVING CERTAIN RIGHTS                                                                   | 13728181 | LEASE TO WALKER RIVERSIDE (CARPARK) PTY. LTD. (ACN: 609 007 383) COMMENCING<br>ON 02/06/2017 AND EXPIRING ON 04/03/2085 OF PORTION (AA IN F257300)                                                                                                                                                             |  |  |  |
| 8536718A                            | UNDERLEASE OF PORTION OF LAND IN LEASE 8536717 A TO ASER SERVICES CORPORATION COMMENCING ON 30/6/1998 AND EXPIRING ON 29/6/2083 (H3 CENTRAL PLANT ROOM AND H4 SUBSTATION IN GP 248/1998) TOGETHER WITH CERTAIN RIGHTS | 13728183 | UNDERLEASE OF LAND IN LEASE 13728181 TO URBAN RENEWAL AUTHORITY COMMENCING ON 03/11/2021 AND EXPIRING ON 03/03/2085 OF PORTION (B1-ENTRY 1, B2-LOADING 4, B2-TANK 3 AND B2-UTILITY 1 IN F257301)                                                                                                               |  |  |  |
|                                     |                                                                                                                                                                                                                       |          |                                                                                                                                                                                                                                                                                                                |  |  |  |

### Leases

- Leased Premises
- Together with Rights
- Reserved Rights

FORM B.1 Page 24 of 26 Attach to inside Left hand comer NUMBER To be completed by lodging party

ANNEXURE to Memorandum of Lease dated Over Certificate of Title Volume 5522 Folio 12

Those portions of the land and of the building erected upon the land comprised in Certificate of Title Register Book Volume 5522 Folio 12 which are delineated and marked F1, Plant F3, F4, Light & Plant F5, Balcony F6, Balcony F7, G1, G2, Hall G3, Bridge G4, Foyer G5, Canopy G6, Walkway G7, Road & Parking G8, Access G9, Terrace G13, G15, Plant G16, Lift L1, Lifts L2, Lift L3, Lifts L4, M1, M2, M3, P2, Corridor P3, P5, Corridor P6, Lobby P7, P9, P11, P13, P14, PM2, Stairs S1, Stairs S2, Stairs S5, Stairs 86, Stairs S7, Stairs S9, Stairs S10, Fire Escape Stairs S11, SF1, Plant SF3, Light and Plant SF4, SF5 Light Court, Light and Plant SF6, T1, Light Court T3, T4 Light Court, Light Court T5 on GP 249 of 1998 ("GP") (which premises described above together with the rights and subject to the reservations below are together referred to as the "Demised Premises")