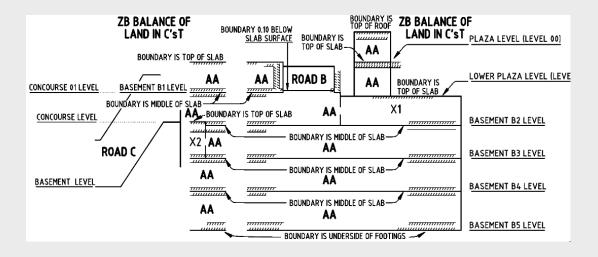

# 3D Cadastral Boundaries

### **DEFINED BY MONUMENT**

- Leases
- Community Strata

### DEFINED BY DATA (AHD)

- Stratum Division
- Easements Limited in Height
- Leases